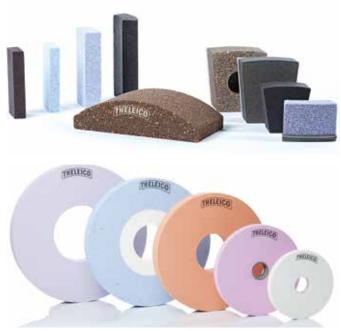

#### **GENERAL**

Product range:

- » Diameter of 5 1,300 mm
- » Width of 1 mm 350 mm / 660 mm
- » Mass of 0.001 kg 300 kg

Tested in accordance with internationally recognised safety standards. All formats are in line with ISO/EN standards and/or customer requirements.

#### **Vitrified-bonded grinding tools**

- » More than 95 years of experience in manufacturing high-performance ceramic-bonded grinding tools
- » All ceramic bonds are considered THELEICO's proprietary developments and expertise
- » High grain-retention forces and definable chip spaces guarantee maximum stock removal rates and cool grinding
- » All products are guaranteed to be manufactured without the use of naphthalene
- » Cutting speeds of up to 100 m/s
- » Diameter: 50 − 1,300 mm Width: up to 660 mm

#### Synthetic-resin-bonded grinding tools

- » More than 85 years of experience in manufacturing high-performance synthetic-resin-bonded grinding tools
- » All synthetic-resin bonds are considered THELEICO's proprietary developments and expertise
- » High surface quality and good removal rates can be achieved by combining different additives
- » High impact and fracture strengths, both in wet and dry grinding
- » Cutting speeds of up to 125 m/s
- » Diameter: 50 − 1,300 mm Width: up to 660 mm

#### Superabrasive grinding tools (CBN/Diamond)

- » Customised precision high-performance tools for high-end applications
- » Minimum grinding, maximum service life
- » Particularly good coolant transport and chip removal
- » High temperature stability (mainly for wet grinding)
- » Supports in ceramic, synthetic resin, aluminium and steel versions, as well as vibration-damping supports
- » Cutting speeds of up to 140 m/s
- » Diameter: 5 750 mm / Width: up to 300 mm