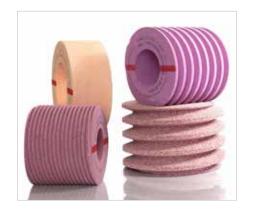

#### **GENERAL**

Product range:

- » Diameter of 5 1,300 mm
- » Width of 1 mm 350 mm / 660 mm
- » Mass of 0.001 kg 300 kg

Tested in accordance with internationally recognised safety standards. All formats are in line with ISO/EN standards and/or customer requirements.

#### **Vitrified-bonded grinding tools**

- » More than 95 years of experience in manufacturing high-performance ceramic-bonded grinding tools
- » All ceramic bonds are considered THELEICO's proprietary developments and expertise
- » High grain-retention forces and definable chip spaces guarantee maximum stock removal rates and cool grinding
- » All products are guaranteed to be manufactured without the use of naphthalene
- » Cutting speeds of up to 100 m/s
- » Diameter: 50 − 1,300 mm Width: up to 660 mm

#### Synthetic-resin-bonded grinding tools

- » More than 85 years of experience in manufacturing high-performance synthetic-resin-bonded grinding tools
- » All synthetic-resin bonds are considered THELEICO's proprietary developments and expertise
- » High surface quality and good removal rates can be achieved by combining different additives
- » High impact and fracture strengths, both in wet and dry grinding
- » Cutting speeds of up to 125 m/s
- » Diameter: 50 − 1,300 mm Width: up to 660 mm