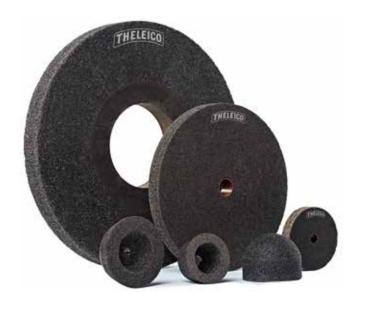

#### **GENERAL**

Product range:

- » Diameter of 5 1,300 mm
- » Width of 1 mm 350 mm / 660 mm
- » Mass of 0.001 kg 300 kg

Tested in accordance with internationally recognised safety standards. All formats are in line with ISO/EN standards and/or customer requirements.

#### **Vitrified-bonded grinding tools**

- » More than 95 years of experience in manufacturing high-performance ceramic-bonded grinding tools
- » All ceramic bonds are considered THELEICO's proprietary developments and expertise
- » High grain-retention forces and definable chip spaces guarantee maximum stock removal rates and cool grinding
- » All products are guaranteed to be manufactured without the use of naphthalene
- » Cutting speeds of up to 100 m/s
- » Diameter: 50 − 1,300 mm Width: up to 660 mm

#### Synthetic-resin-bonded grinding tools

- » More than 85 years of experience in manufacturing high-performance synthetic-resin-bonded grinding tools
- » All synthetic-resin bonds are considered THELEICO's proprietary developments and expertise
- » High surface quality and good removal rates can be achieved by combining different additives
- » High impact and fracture strengths, both in wet and dry grinding
- » Cutting speeds of up to 125 m/s
- » Diameter: 50 − 1,300 mm Width: up to 660 mm

#### Superabrasive grinding tools (CBN/Diamond)

- » Customised precision high-performance tools for high-end applications
- » Minimum grinding, maximum service life
- » Particularly good coolant transport and chip removal
- » High temperature stability (mainly for wet grinding)
- » Supports in ceramic, synthetic resin, aluminium and steel versions, as well as vibration-damping supports
- » Cutting speeds of up to 140 m/s
- » Diameter: 5 750 mm / Width: up to 300 mm