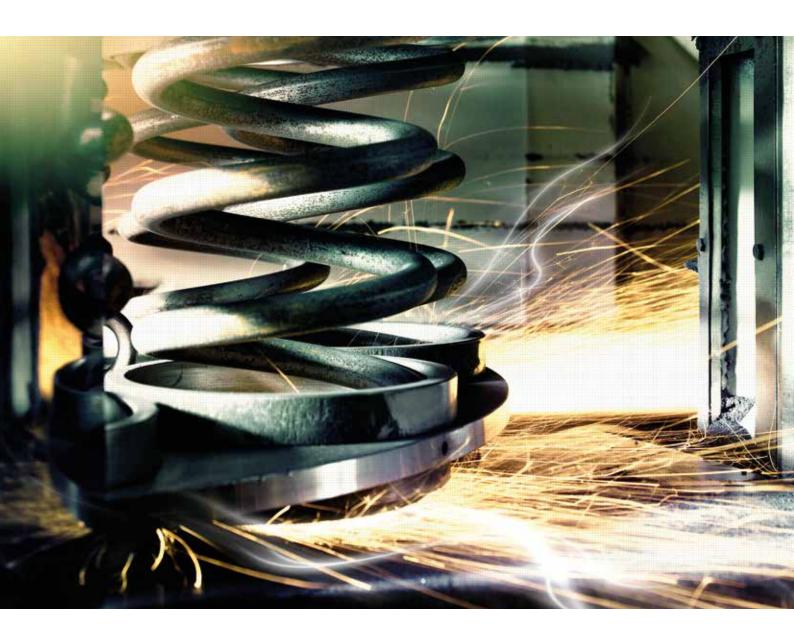

### **EXCELLENCE FOR SPRINGS**

THELEICO manufactures outstanding products for the grinding of all types of springs and materials available on the market. Our grinding wheels and abrasives are excellently suited for the single-sided and double-side face grinding of spring ends. Our products can be used for dry or wet grinding applications, depending on the diameter of the spring and the diameter of the wire. Our many years of experience in the processing of pressure springs with various grinding methods make THE-LEICO a reliable partner, consultant and manufacturer in the field of grinding technology. Our challenge is to fulfil your requirements and special applications by providing you with customer-tailored solutions.