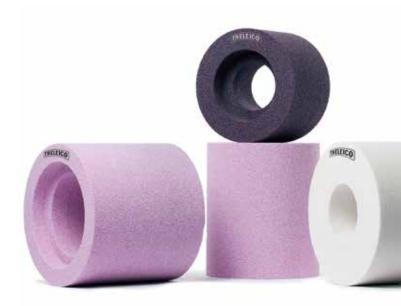

#### **Vitrified-bonded grinding tools**

- » More than 95 years of experience in manufacturing high-performance ceramic-bonded grinding tools
- » All ceramic bonds are considered THELEICO's proprietary developments and expertise
- » High grain-retention forces and definable chip spaces guarantee maximum stock removal rates and cool grinding
- » All products are guaranteed to be manufactured without the use of naphthalene
- » Cutting speeds of up to 100 m/s
- » Diameter: 50 − 1,300 mm Width: up to 660 mm

#### Synthetic-resin-bonded grinding tools

- » More than 85 years of experience in manufacturing high-performance synthetic-resin-bonded grinding tools
- » All synthetic-resin bonds are considered THELEICO's proprietary developments and expertise
- » High surface quality and good removal rates can be achieved by combining different additives
- » High impact and fracture strengths, both in wet and dry grinding
- » Cutting speeds of up to 125 m/s
- » Diameter: 50 − 1,300 mm Width: up to 660 mm

#### Superabrasive grinding tools (CBN/Diamond)

- » Customised precision high-performance tools for high-end applications
- » Minimum grinding, maximum service life
- » Particularly good coolant transport and chip removal
- » High temperature stability (mainly for wet grinding)
- » Supports in ceramic, synthetic resin, aluminium and steel versions, as well as vibration-damping supports
- » Cutting speeds of up to 140 m/s
- » Diameter: 5 750 mm / Width: up to 300 mm