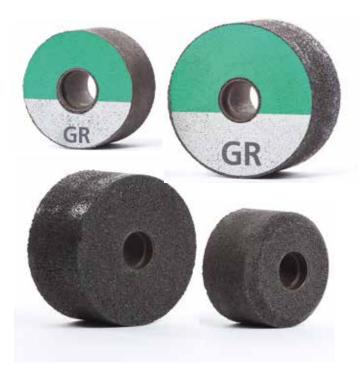

### **EXCELLENCE FOR ROLLERS**

THELEICO provides grinding technology solutions of the utmost quality and precision for processing rollers in hot- and cold-rolling mills. We manufacture grinding tools that are ideal for use throughout the entire process chain, including roughing, semi-finish and finish grind, as well as the polish grind of all models of roller. THELEICO grinding tools are manufactured in a broad array of designs. They are suitable for all types of steel, cast, plastic, rubber and granite rollers. Our extensive knowledge in this industry and various processes make us a competent partner you can fully rely on.