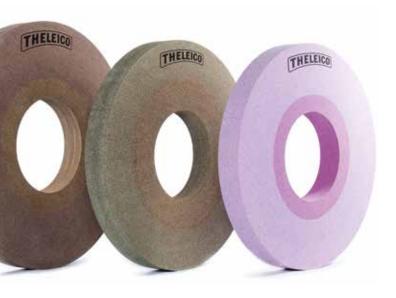

#### **GENERAL**

Product range:

- » Diameter of 5 1,300 mm
- » Width of 1 mm 350 mm / 660 mm
- » Mass of 0.001 kg 300 kg

Tested in accordance with internationally recognised safety standards. All formats are in line with ISO/EN standards and/or customer requirements.

#### **Vitrified-bonded grinding tools**

- » More than 95 years of experience in manufacturing high-performance ceramic-bonded grinding tools
- » All ceramic bonds are considered THELEICO's proprietary developments and expertise
- » High grain-retention forces and definable chip spaces guarantee maximum stock removal rates and cool grinding
- » All products are guaranteed to be manufactured without the use of naphthalene
- » Cutting speeds of up to 100 m/s
- » Diameter: 50 − 1,300 mm Width: up to 660 mm

#### Synthetic-resin-bonded grinding tools

- » More than 85 years of experience in manufacturing high-performance synthetic-resin-bonded grinding tools
- » All synthetic-resin bonds are considered THELEICO's proprietary developments and expertise
- » High surface quality and good removal rates can be achieved by combining different additives
- » High impact and fracture strengths, both in wet and dry grinding
- » Cutting speeds of up to 125 m/s
- » Diameter: 50 − 1,300 mm Width: up to 660 mm