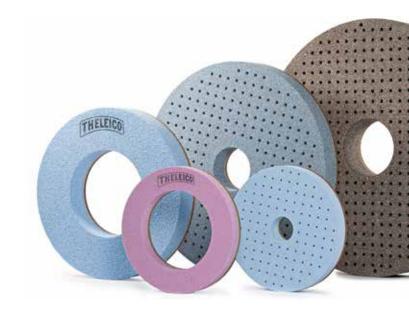

#### **GENERAL**

Product range:

- » Diameter of 5 1,300 mm
- » Width of 1 mm 350 mm / 660 mm
- » Mass of 0.001 kg 300 kg

Tested in accordance with internationally recognised safety standards. All formats are in line with ISO/EN standards and/or customer requirements.

#### **Vitrified-bonded grinding tools**

- » More than 95 years of experience in manufacturing high-performance ceramic-bonded grinding tools
- » All ceramic bonds are considered THELEICO's proprietary developments and expertise
- » High grain-retention forces and definable chip spaces guarantee maximum stock removal rates and cool grinding
- » All products are guaranteed to be manufactured without the use of naphthalene
- » Cutting speeds of up to 100 m/s
- » Diameter: 50 − 1,300 mm Width: up to 660 mm

#### Synthetic-resin-bonded grinding tools

- » More than 85 years of experience in manufacturing high-performance synthetic-resin-bonded grinding tools
- » All synthetic-resin bonds are considered THELEICO's proprietary developments and expertise
- » High surface quality and good removal rates can be achieved by combining different additives
- » High impact and fracture strengths, both in wet and dry grinding
- » Cutting speeds of up to 125 m/s
- » Diameter: 50 − 1,300 mm Width: up to 660 mm

#### Superabrasive grinding tools (CBN/Diamond)

- » Customised precision high-performance tools for high-end applications
- » Minimum grinding, maximum service life
- » Particularly good coolant transport and chip removal
- » High temperature stability (mainly for wet grinding)
- » Supports in ceramic, synthetic resin, aluminium and steel versions, as well as vibration-damping supports
- » Cutting speeds of up to 140 m/s
- » Diameter: 5 750 mm / Width: up to 300 mm