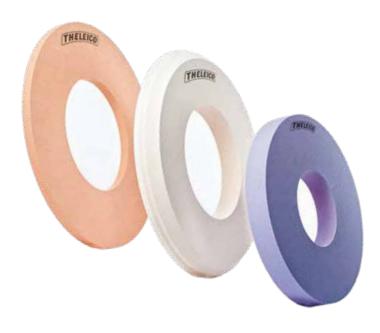

#### **GENERAL**

Product range:

- » Diameter of 5 1,300 mm
- » Width of 1 mm 350 mm / 660 mm
- » Mass of 0.001 kg 300 kg

Tested in accordance with internationally recognised safety standards. All formats are in line with ISO/EN standards and/or customer requirements.

#### **Vitrified-bonded grinding tools**

- » More than 95 years of experience in manufacturing high-performance ceramic-bonded grinding tools
- » All ceramic bonds are considered THELEICO's proprietary developments and expertise
- » High grain-retention forces and definable chip spaces guarantee maximum stock removal rates and cool grinding
- » All products are guaranteed to be manufactured without the use of naphthalene
- » Cutting speeds of up to 100 m/s
- » Diameter: 50 − 1,300 mm Width: up to 660 mm

#### Synthetic-resin-bonded grinding tools

- » More than 85 years of experience in manufacturing high-performance synthetic-resin-bonded grinding tools
- » All synthetic-resin bonds are considered THELEICO's proprietary developments and expertise
- » High surface quality and good removal rates can be achieved by combining different additives
- » High impact and fracture strengths, both in wet and dry grinding
- » Cutting speeds of up to 125 m/s
- » Diameter: 50 − 1,300 mm Width: up to 660 mm

#### Superabrasive grinding tools (CBN/Diamond)

- » Customised precision high-performance tools for high-end applications
- » Minimum grinding, maximum service life
- » Particularly good coolant transport and chip removal
- » High temperature stability (mainly for wet grinding)
- » Supports in ceramic, synthetic resin, aluminium and steel versions, as well as vibration-damping supports
- » Cutting speeds of up to 140 m/s
- » Diameter: 5 750 mm / Width: up to 300 mm